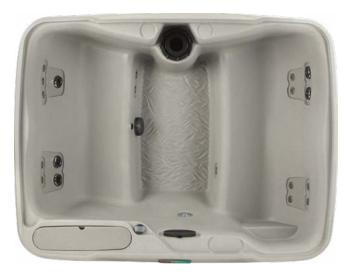

## FANTASY SPAS®

°°

0

0

Q

Enamor shown in Sand

| Seating Capacity          | 4 Adults                                                                                                |
|---------------------------|---------------------------------------------------------------------------------------------------------|
| Dimensions                | 6'9" x 5'3" x 33" / 206 x 160 x 84 cm                                                                   |
| Water Capacity            | 260 gallons / 984 liters                                                                                |
| Dry Weight                | 325 lbs / 147 kg                                                                                        |
| Jet Count                 | 19 jets                                                                                                 |
| Water Feature             | Waterfall                                                                                               |
| Ozone System              | Ozone ready                                                                                             |
| Heater                    | 1KW (110v) / 4KW (230v)                                                                                 |
| Pump                      | 1.5 HP two-speed                                                                                        |
| Filter Size               | 50 sq. ft. top loading filtration                                                                       |
| Lighting                  | Footwell Multi-Color light                                                                              |
| Electrical Configuration  | Gecko Control System 115v Plug-N-Play includes<br>GFCI power cord / 230v convertible*                   |
| Color Options             | Sand, Taupe                                                                                             |
| Shell                     | Roto molded                                                                                             |
| Vinyl Cover Color Options | Chestnut, Slate                                                                                         |
| Accessories (Optional)    | Cover Lifter, Straight Step, Cool Step™, Wi-Fi Kit                                                      |
| Warranty                  | 5-Year Structure; 5-Year Shell/Surface;<br>1-Year Equipment & Labor;<br>1-Year No Leak Plumbing & Labor |