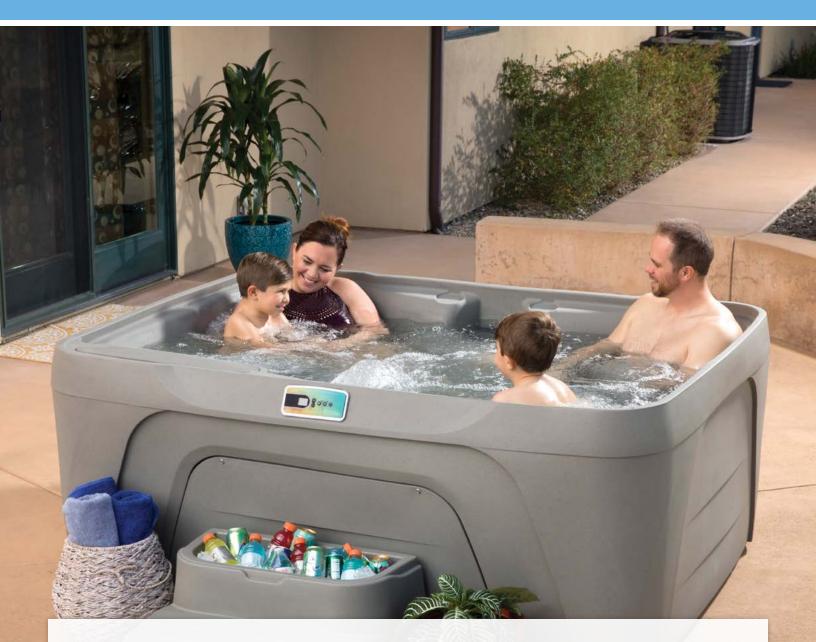

### SOAK IN THE WELLNESS

Deep, spacious, and built to help you release the stresses of daily life, the Enamor<sup>®</sup> spa offers comfortable bench seating for four adults with ample space in the footwell and perfectly placed foot jets. This spa also features a serene waterfall, a multi-color LED underwater light, and Plug-N-Play technology so that you can simply plug it in, fill it up, and start relaxing!

All Spas can be converted to 230 volts. \*GFCI protected sub-panel required in 230v mode.

Enamor shown in Sand with built-in ice bucket

Sand shell with Chestnut cover Taupe shell with Slate cover