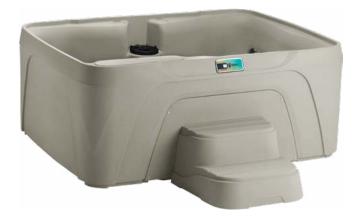

## FANTASY SPAS®

°°

0

0

Q

Enamor shown in Sand

| Seating Capacity          | 4 Adults                                                                                                |
|---------------------------|---------------------------------------------------------------------------------------------------------|
| Dimensions                | 6'9" x 5'3" x 33" / 206 x 160 x 84 cm                                                                   |
| Water Capacity            | 260 gallons / 984 liters                                                                                |
| Dry Weight                | 325 lbs / 147 kg                                                                                        |
| Jet Count                 | 19 jets                                                                                                 |
| Water Feature             | Waterfall                                                                                               |
| Ozone System              | Ozone ready                                                                                             |
| Heater                    | 1KW (110v) / 4KW (230v)                                                                                 |
| Pump                      | 1.5 HP two-speed                                                                                        |
| Filter Size               | 50 sq. ft. top loading filtration                                                                       |
| Lighting                  | Footwell Multi-Color light                                                                              |
| Electrical Configuration  | Gecko Control System 115v Plug-N-Play includes<br>GFCI power cord / 230v convertible*                   |
| Color Options             | Sand, Taupe                                                                                             |
| Shell                     | Roto molded                                                                                             |
| Vinyl Cover Color Options | Chestnut, Slate                                                                                         |
| Accessories (Optional)    | Cover Lifter, Straight Step, Cool Step™, Wi-Fi Kit                                                      |
| Warranty                  | 5-Year Structure; 5-Year Shell/Surface;<br>1-Year Equipment & Labor;<br>1-Year No Leak Plumbing & Labor |

All Spas can be converted to 230 volts. \*GFCI protected sub-panel required in 230v mode.

Enamor shown in Sand with built-in ice bucket

Sand shell with Chestnut cover Taupe shell with Slate cover